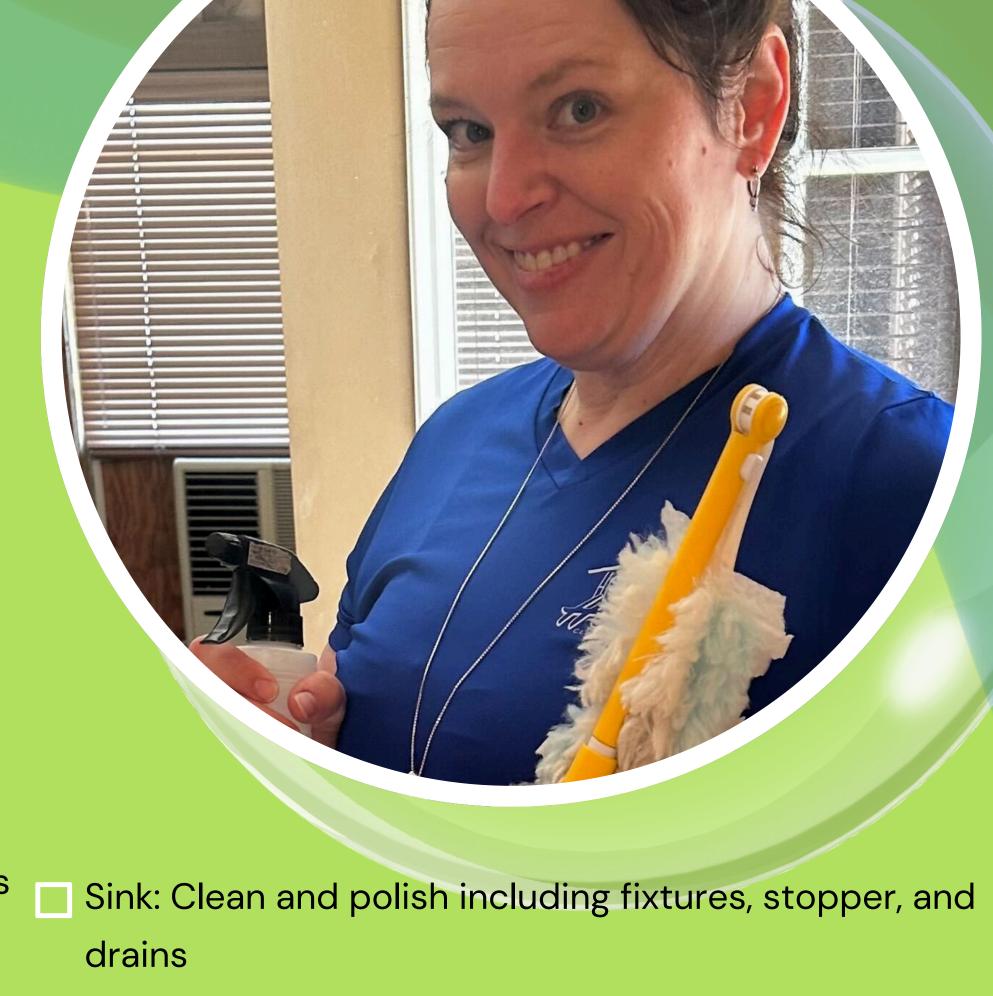

#### **BATHROOMS**

- Spot check for cobwebs
- Dust vents
- Wipe blinds from both sides
- Hand wipe light switch plates
- Hand wipe plug plates
- Hand wipe fixtures (towel rods/toilet paper holder)(if accessible)
- Hand wipe bathroom vanity exterior from top to bottom/sides
- Mirrors/glass are streak free
- Clean interior windows and ledges top to bottom
- Clean shower/tub
- Clean outside wall of tub
- Clean all bathroom fixtures and polish chrome
- Clean all layers of the toilet and around the base/floor
- Clean and dry sink thoroughly, toothbrush around faucet/drain, remove toothpaste from walls/counter
- Clean floors/baseboards thoroughly, hand wash corner to corner
- Wipe inside cabinets and drawers
- Clean and dust free behind door
- Vacuum floors thoroughly corner to corner
- Lights off