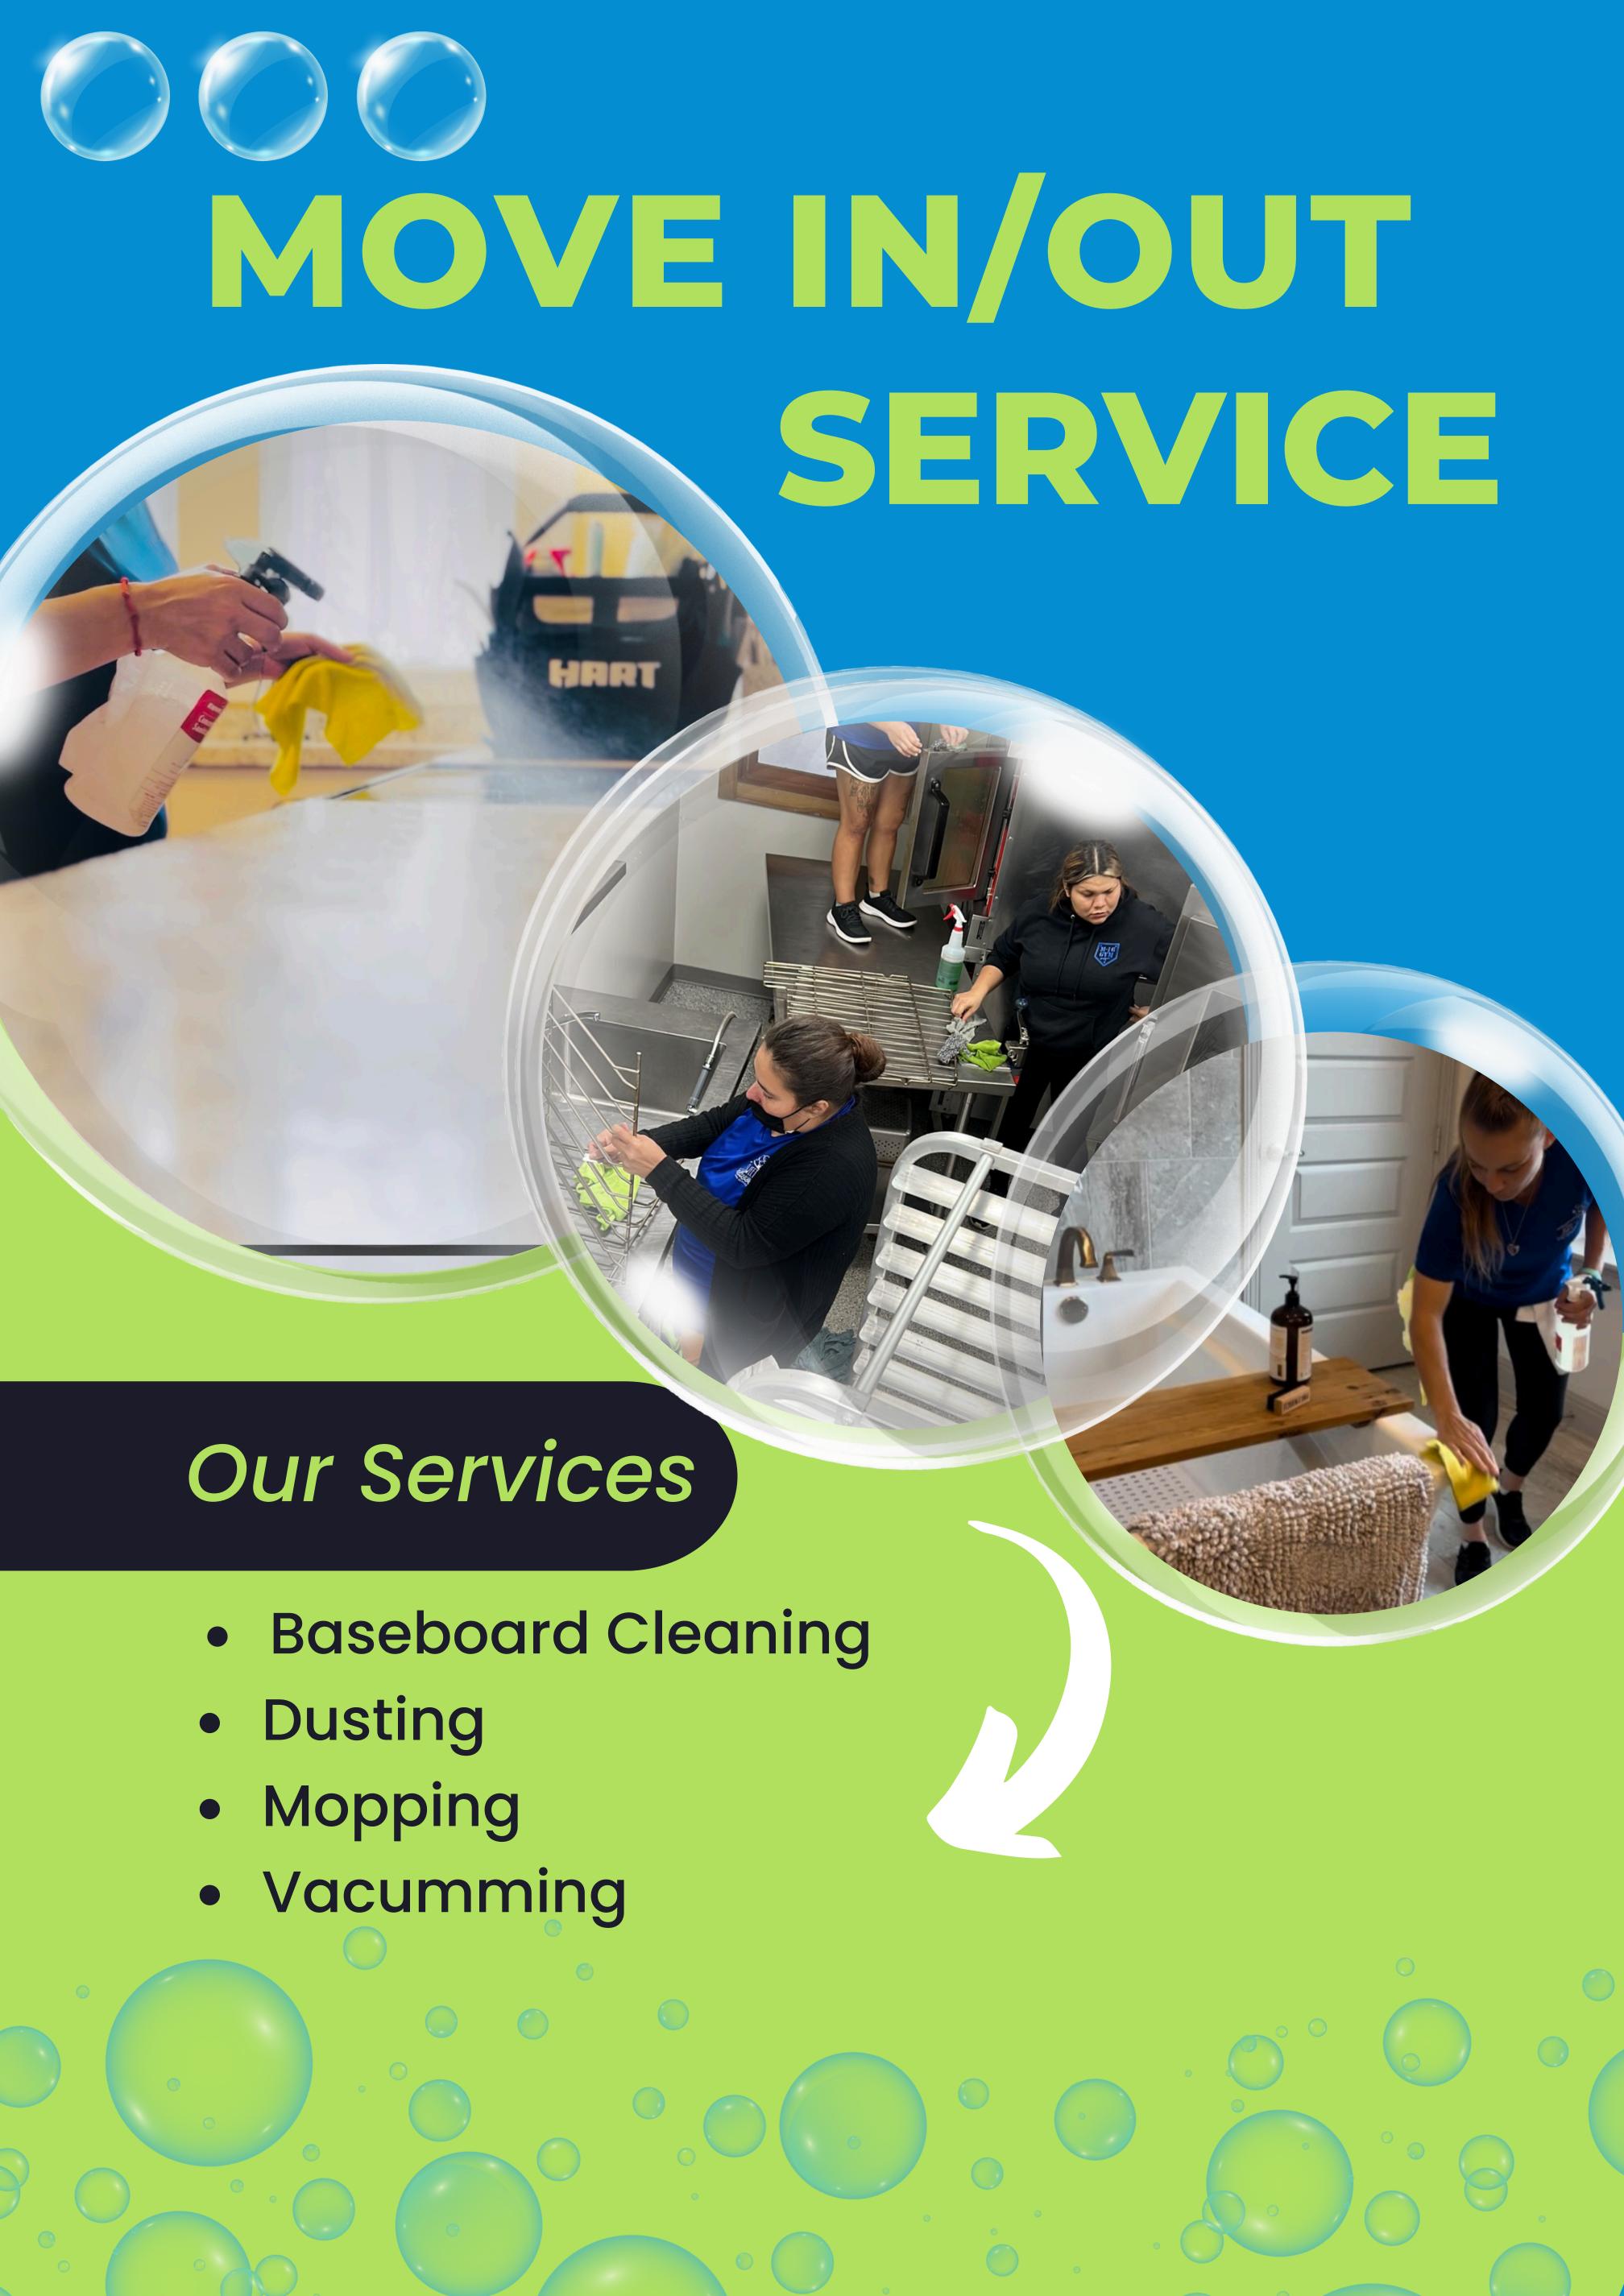

# LIVING ROOM/OFFICE

- Spot check for cobwebs
- Dust vents
- Wipe blinds from both sides
- Hand wipe light switch plates
- Hand wipe plug plates
- Wipe inside cabinets and drawers
- Clean interior windows and sills top to bottom
- Clean glass of entry/exit doors (inside and outside)
- Hand wipe fans & light fixtures in place (if accessible)
- Mirrors/glass are streak free
- Vacuum floors thoroughly corner to corner
- Vacuum edges of large rugs underneath
- Mop hard floors thoroughly corner to corner
- Hand wipe baseboards
- Lights off

# HALLWAY/STAIRS FOYER

- Spot check for cobwebs
- Dust vents
- Wipe blinds from both sides
- Hand wipe light switch plates
- Hand wipe plug plates
- Clean interior windows and sills top to bottom
- Clean glass of entry/exit doors (inside and outside)
- Hand wipe fans & light fixtures in place (if
- accessible)
- Mirrors/glass are streak free
- Vaccuum stairs (mop if no carpet)
- Vacuum floors thoroughly corner to corner
- Mop hard floors thoroughly corner to corner
- Hand wipe baseboards
- Lights off

## DINING ROOM

- Spot check for cobwebs
- Dust vents
- Wipe blinds from both sides
- Hand wipe light switch plates
- Hand wipe plug plates
- Wipe inside cabinets and drawers
- Clean interior windows and sills top to bottom
- Hand wipe fans & light fixtures in place (if accessible)
- Mirrors/glass are streak free
- Vacuum floors thoroughly corner to corner
- Mop hard floors thoroughly corner to corner
- Scrub/scrape food/debris
- Hand wipe baseboards
- Lights off

### **BEDROOMS**

- Spot check for cobwebs
- Dust vents
- Wipe blinds from both sides
- Hand wipe light switch plates
- Hand wipe plug plates
- Wipe inside cabinets and drawers
- Hand wipe fans & light fixtures in place (if accessible)
- Mirrors/glass are streak free
- Clean interior windows and sills top to bottom
- Mop hard floors thoroughly corner to corner
- Vacuum floors thoroughly corner to corner
- Hand wipe baseboards
- Lights off

- Spot check for cobwebs
- Dust vents
- Wipeblinds from both sides
- Hand wipe light switch plates
- Hand wipe plug plates
- Clean interior windows and sills top to bottom
- Hand wipe fans & light fixtures in place (if accessible)
- Mirrors/glass are streak free
- Wipe down exterior of washer/dryer (if in place)
- Swept along edges of washer/dryer to remove dust and debris (not moving appliances)
- Wipe inside cabinets and drawers
- Clean utility sink (if applicaple)
- Vacuum floors thoroughly corner to corner
- Mop hard floors thoroughly corner to corner
- Scrub/scrape food/debris from floors
- Hand wipe baseboards
- Lights off

#### **BATHROOMS**

- Spot check for cobwebs
- Dust vents
- Wipe blinds from both sides
- Hand wipe light switch plates
- Hand wipe plug plates
- Hand wipe fixtures (towel rods/toilet paper holder)(if accessible)
- Hand wipe bathroom vanity exterior from top to bottom/sides
- Mirrors/glass are streak free
- Clean interior windows and ledges top to bottom
- Clean shower/tub
- Clean outside wall of tub
- Clean all bathroom fixtures and polish chrome
- Clean all layers of the toilet and around the base/floor
- Clean and dry sink thoroughly, toothbrush around faucet/drain, remove toothpaste from walls/counter
- Clean floors/baseboards thoroughly, hand wash corner to corner
- Wipe inside cabinets and drawers
- Clean and dust free behind door
- Vacuum floors thoroughly corner to corner
- Lights off

#### KITCHEN

- Spot check for cobwebs
- Dust vents
- Wipe blinds from both sides
- Hand wipe light switch plates
- Clean interior windows and sills top to bottom
- Hand wipe fans & light fixtures in place (if accessible)
- Mirrors/glass are streak free
- Hand wash cabinet fronts top to bottom/sides
- Wash toe kick plates
- Counters are smooth and streak-free
- Hand wipe backsplash (at top counter lip)
- Fridge: Hand wipe entire exterior that is accessible, including the top, clean Inside door lip and handle is free of finger prints/smudges
- Hood Vent: Clean thoroughly
- Oven: Hand wipe entire exterior that is accessible, handle is free of finger prints/smudges/Fully Clean interior of oven as best as techs can
- Stove top: clean thoroughly to remove buildup and burnt rings as much as possible
- Microwave: Clean inside/out. Handle is free of finger prints/smudges
- Dishwasher: Hand wipe entire exterior that is accessible, clean top lip and handle is free of finger prints/smudges

- Vacuum floors thoroughly corner to corner,
- Mop hard floors thoroughly corner to corner
- Scrub/scrape food/debris from floors
- Wipe inside cabinets and drawers
- Hand wipe baseboards
- Lights off